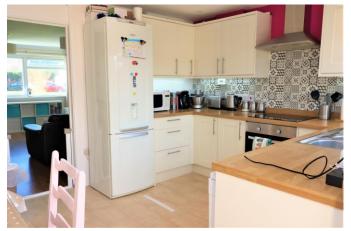

## Accommodation

**Entrance Porch** 

Kitchen/Diner 12' 10" x 15' 1" (3.91m x 4.59m)

Lounge 12' 10" x 16' 6" (3.91m x 5.03m)

Bedroom One 10' 9" x 9' 9" (3.27m x 2.97m)

Bedroom Two 12' 10" x 8' 10" (3.91m x 2.69m)