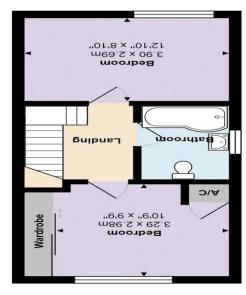

## Accommodation

**Entrance Porch** 

Kitchen/Diner 12' 10" x 15' 1" (3.91m x 4.59m)

Lounge 12' 10" x 16' 6" (3.91m x 5.03m)

Bedroom One 10' 9" x 9' 9" (3.27m x 2.97m)

Bedroom Two 12' 10" x 8' 10" (3.91m x 2.69m)

**Family Bathroom** 