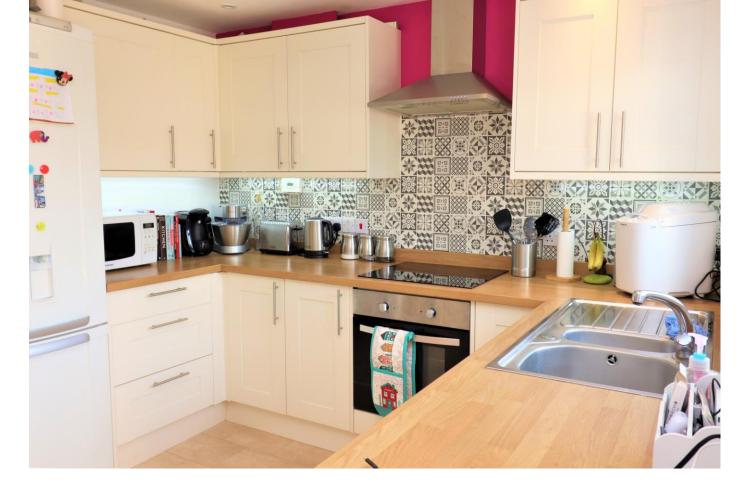

## Accommodation

**Entrance Porch** 

Kitchen/Diner 12' 10" x 15' 1" (3.91m x 4.59m)

Lounge 12' 10" x 16' 6" (3.91m x 5.03m)

Bedroom One 10' 9" x 9' 9" (3.27m x 2.97m)

Bedroom Two 12' 10" x 8' 10" (3.91m x 2.69m)