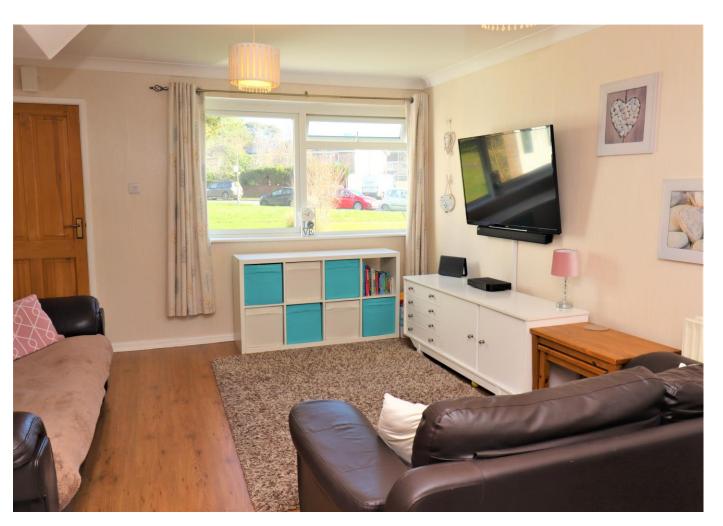

## Accommodation

**Entrance Porch** 

Kitchen/Diner 12' 10" x 15' 1" (3.91m x 4.59m)

Lounge 12' 10" x 16' 6" (3.91m x 5.03m)

Bedroom One 10' 9" x 9' 9" (3.27m x 2.97m)

Bedroom Two 12' 10" x 8' 10" (3.91m x 2.69m)