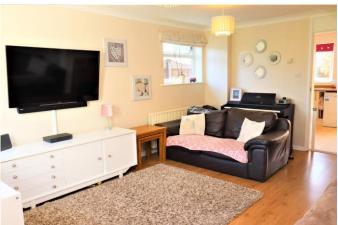

## Accommodation

**Entrance Porch** 

Kitchen/Diner 12' 10" x 15' 1" (3.91m x 4.59m)

Lounge 12' 10" x 16' 6" (3.91m x 5.03m)

Bedroom One 10' 9" x 9' 9" (3.27m x 2.97m)

Bedroom Two 12' 10" x 8' 10" (3.91m x 2.69m)