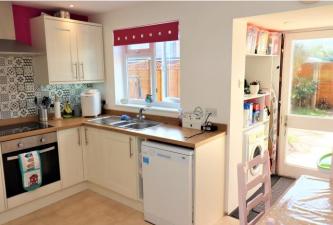

## Accommodation

**Entrance Porch** 

Kitchen/Diner 12' 10" x 15' 1" (3.91m x 4.59m)

Lounge 12' 10" x 16' 6" (3.91m x 5.03m)

Bedroom One 10' 9" x 9' 9" (3.27m x 2.97m)

Bedroom Two 12' 10" x 8' 10" (3.91m x 2.69m)